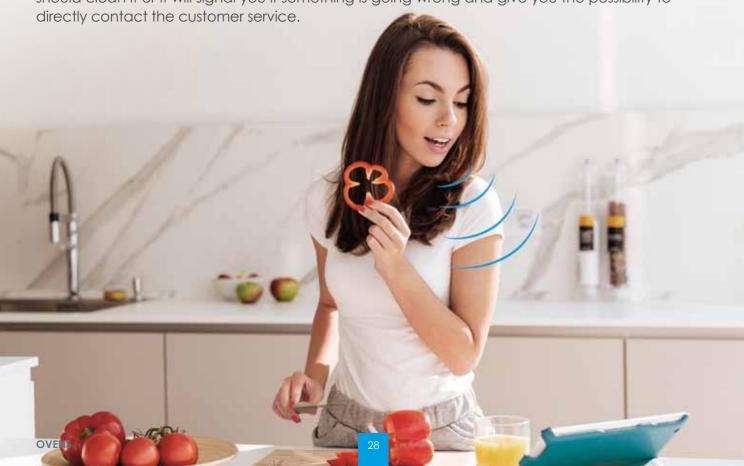

### **CANDY CONNECTED OVENS**

Candy offers you a wide range of connected ovens: from the simpler model with basic user interface with two knobs to the innovative smart steam connected oven, equipped with steam function and unique connectivity features. completely full touch. Simply-Fi allows you to control and pre-heat your oven remotely: connection-enabled procedures are faster and will leave you more time to do anything else, anywhere else.

You can also choose from a wide list of recipes: different courses, tastes, timings and levels of complexity. You will have a virtual assistant at your disposal to prepare delicious dishes for your family and guests, without having to steal time from other household chores.

Finally, access to **new and helpful features**, for example, the oven will let you know when you should clean it or it will signal you if something is going wrong and give you the possibility to