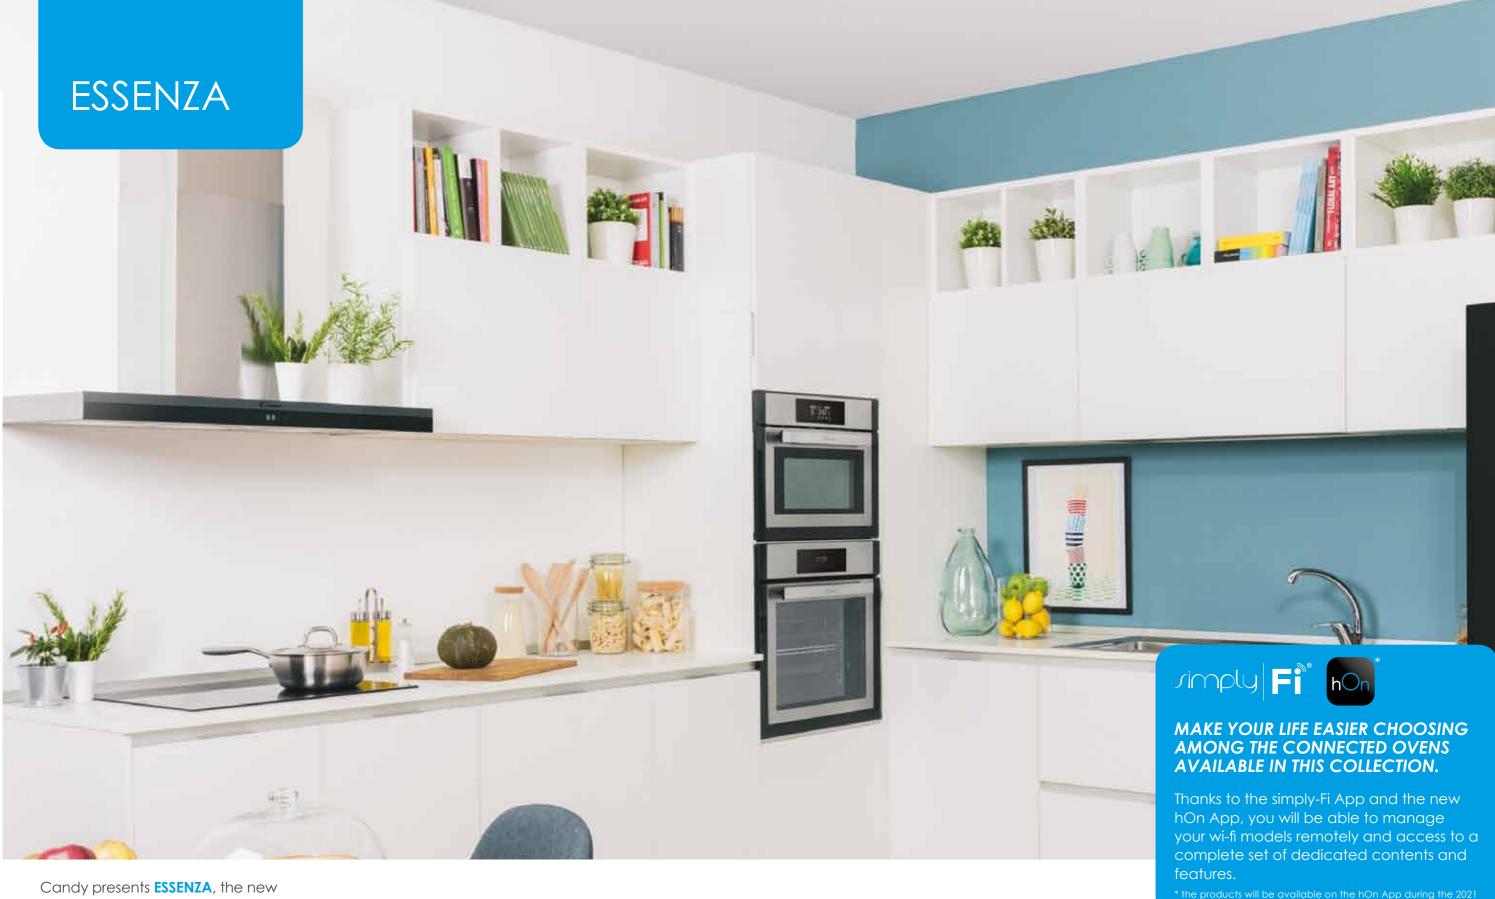

### **Smart and elegant**

The innovative **ESSENZA** built-in compact microwave combines a balanced design with outstanding functionality.

### **COMBI MICROWAVE ESSENZA**

The functionality of the standard oven in a smaller space combined to the microwave oven, to have the **bigger versatility** in the kitchen. Smaller cavity helps also for a faster cleaning after usage.