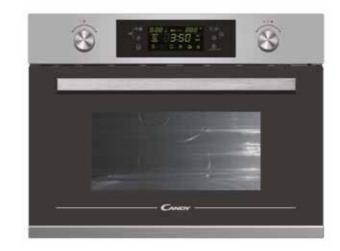

### **CANDY CONNECTED OVENS**

Candy offers you a wide range of connected ovens: from the simpler model with basic user interface with two knobs to the innovative smart steam connected oven, equipped with steam function and unique connectivity features. completely full touch. Simply-Fi allows you to control and pre-heat your oven remotely: connection-enabled procedures are faster and will leave you more time to do anything else, anywhere else.

You can also choose from a wide list of recipes: different courses, tastes, timings and levels of complexity. You will have a virtual assistant at your disposal to prepare delicious dishes for your family and guests, without having to steal time from other household chores.