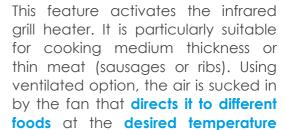

### **BOTTOM HEATING**

ranging from 50°C to 200°C.

The ventilated grill offers an excellent alternative to the rotisserie and ensures extraordinary results with poultry, sausages and red meat, even when cooking large quantities. You can also combine rostisserie and grill to obtain perfectly browned and crispy food.