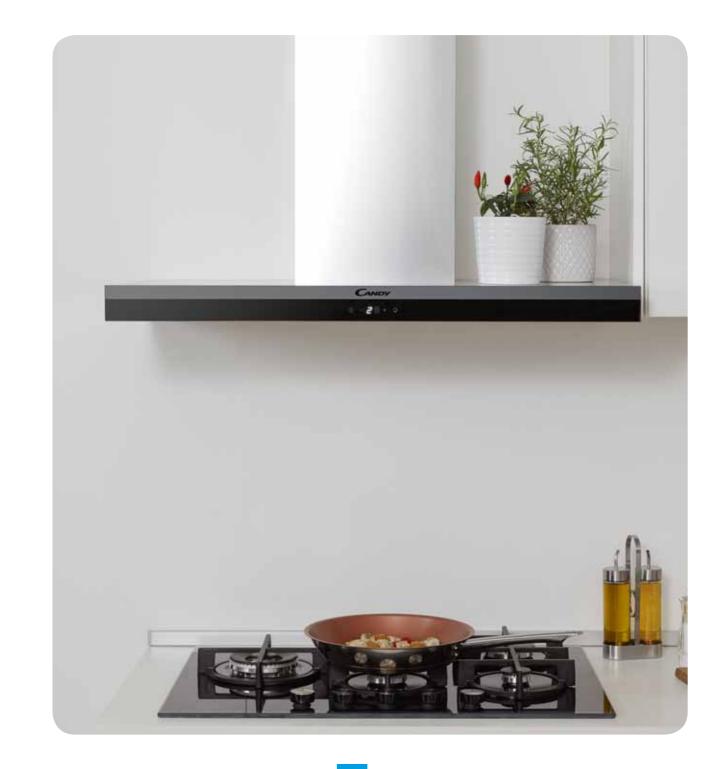

# HOODS

Functional solutions for your kitchen

# A FRESH AIR OF DESIGN

Candy knows how much a hood can impact on the whole kitchen look and that's why it has invested in solutions that combine **high performance** with style and design, in order to offer a state-of-the-art appliance that can make your kitchen even more polished.

# FEATURES

### Intuitive and useful solutions that simplify your day

We all know how important it is to save energy, even in our houses. The Candy hoods have an **energy class up to A**, which makes your cooking more efficient by reducing energy consumption.

### **ENERGY CLASS**

Keep your kitchen fresh and welcoming with the **low-noise Candy hoods**. A full range that combines great and silent performances, with a sound level of only 63 dBA, for some models.

### **SILENT PERFORMANCE**

Enjoy your kitchen fresh air with the Candy hoods. They have a special **charcoal filter**, which allows complete air purification preventing unpleasant odors and fats.

### **CHARCOAL FILTER**

As hoods are becoming design objects they need a **special and modern touch control panel** in order to be in line with the latest trends.

### **TOUCH CONTROL**

With a motor up to 600m³/h\*, the Candy hoods assure a deep air cleaning performance.

### **POWERFUL MOTOR**

The timer control let you set the hood to **switch itself off automatically**, ensuring to clean the air even without staying at home, allowing a greater personal freedom and peace of mind.

### **DELAYED SWITCH OFF**

Candy hoods have different levels of speed providing any time the correct power to clean the air. **Up to 4 levels and even with booster**, that is ideal while frying or having barbecue.

### **SPECIAL SPEED**

LEDs provides a better light to the cooking area helping in food preparation, offering 90% less energy and lasting longer than conventional bulbs.

### **LED LIGHTS**