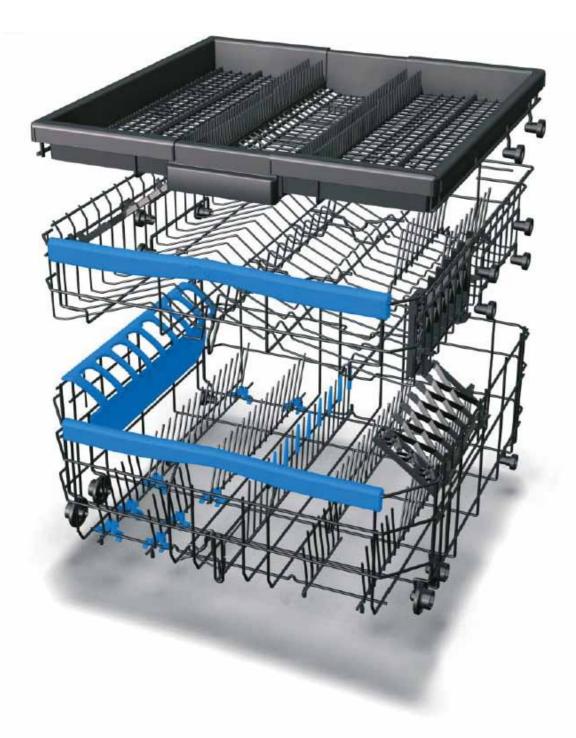

# 16 PLACE SETTINGS AND SMART BASKETS

Up 16 place settings in two or three smart baskets even in standard dimensions: unique to Candy, creating the most spacious dishwasher available on the market. Up to 201 items of tableware (more than 40% additional capacity when compared to a traditional dishwasher) can be loaded and washed in just one cycle.

The **NEW BASKET** has specific supports that are specifically designed to best position your dishes in terms of stability and distance from each other in order to fully leverage the power of Zoom Cycle. The **UPPER BASKET** increase by 10% the space for glasses, cups, long cutlery, side plates and medium-sized containers; furthermore, the height can be adjusted even when fully loaded. Finally, with three depth levels, the **THIRD BASKET** it's ideal for long cutlery items but also for smaller objects, such as coffee cups, saucers and graters.

**New coloured interiors** and **new design of the handle**: curved and embossed to guarantee you usability and the best comfort in loading and unloading.