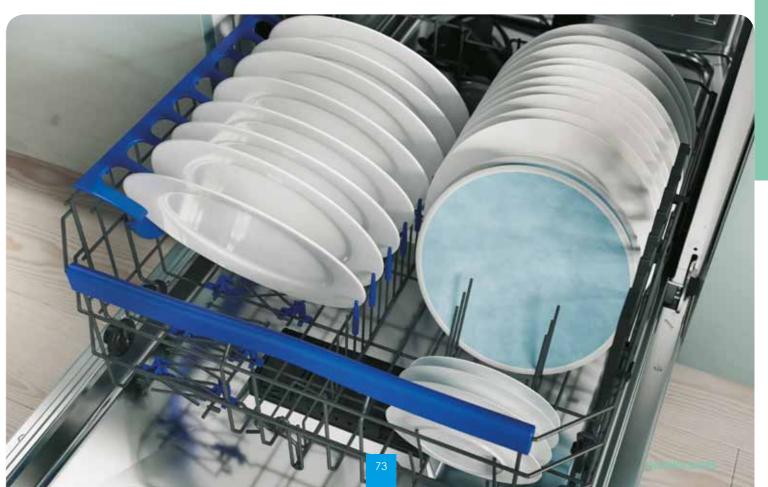

# 16 PLACE SETTINGS AND SMART BASKETS

Up 16 place settings in two or three smart baskets even in standard dimensions: unique to Candy, creating the most spacious dishwasher available on the market. Up to 201 items of tableware (more than 40% additional capacity when compared to a traditional dishwasher) can be loaded and washed in just one cycle.

The **NEW BASKET** has specific supports that are specifically designed to best position your dishes in terms of stability and distance from each other in order to fully leverage the power of Zoom Cycle. The **UPPER BASKET** increase by 10% the space for glasses, cups, long cutlery, side plates and medium-sized containers; furthermore, the height can be adjusted even when fully loaded. Finally, with three depth levels, the **THIRD BASKET** it's ideal for long cutlery items but also for smaller objects, such as coffee cups, saucers and graters.

**New coloured interiors** and **new design of the handle**: curved and embossed to guarantee you usability and the best comfort in loading and unloading.