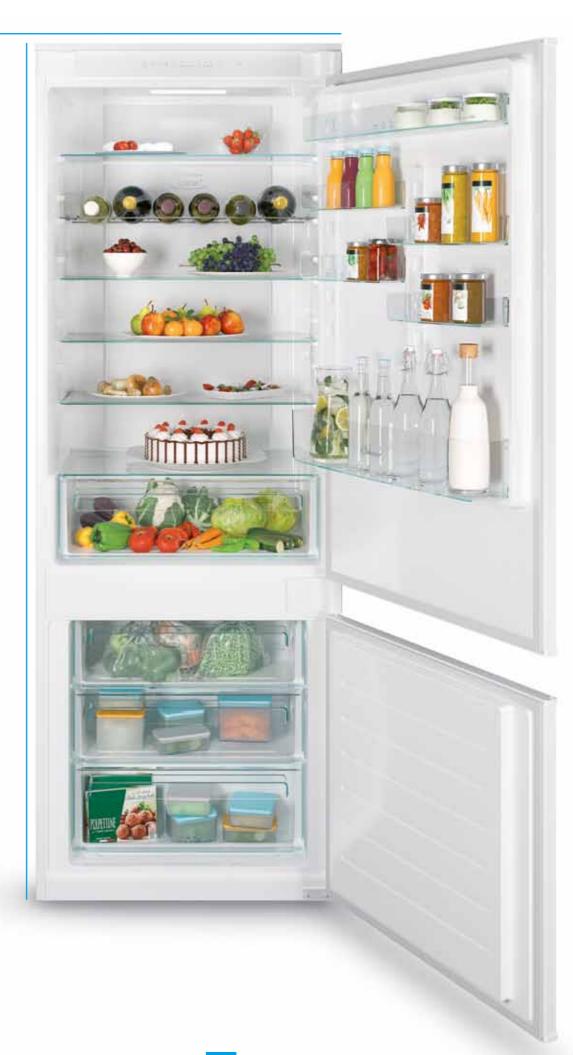

### A NEW COOL EXPERIENCE IN YOUR KITCHEN

Nowadays the time spent at home is continuously growing, as well as the food supply. This is why Candy created a smart range of refrigerator with innovative space management solutions, that lets you manage at best large quantities of food, avoiding waste. A no-frost refrigerator that allows you to design your own layout combination and store your food however you want, thanks to the extra flexibility of shelves and drawers, and to the uniform distribution of air at all levels.

### HIGH INTERNAL CUSTOMIZATION

Enjoy up to 100 different layout combinations to have the best visibility of your food at a glance. All the fridge accessories are fully flexible thanks to the **easily removable shelves and balconies**.

### HIGH INTERNAL CUSTOMIZATION

Easy to clean and adaptable, the **safety glass Flexi Shelves** can be positioned at different heights, according to your storage needs.

### **FLEXI SHELVES**

Stock up on all your fruits and vegetables! Thanks to the **larger cool box with freshness control**\*, this refrigerator gives you large internal storage space.

### **COOL BOX WITH FRESH CONTROL**

\* on certain models only

Fit your refrigerator into any kitchen layout, thanks to **its reversible door**. A quick installation allows the door hinges to be placed on both left and right sides of the appliance.