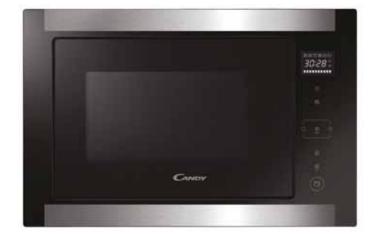

### **MICROWAVE OVENS**

### **Smart and elegant**

The innovative **ESSENZA** built-in compact microwave combines a balanced design with outstanding functionality.

### **COMBI MICROWAVE ESSENZA**

The functionality of the standard oven in a smaller space combined to the microwave oven, to have the **bigger versatility** in the kitchen. Smaller cavity helps also for a faster cleaning after usage.