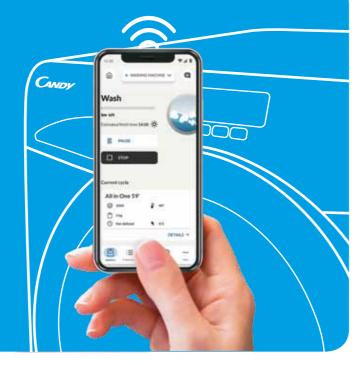

# ALWAYS GET THE BEST RESULTS WITH THE MOST UP TO SUITED PROGRAMME

Thanks to the App, you can be sure to choose the right programme for your laundry. Simply classify your washing by fabric, color and dirty level, the App shows you the best programme to launch.

# **FEATURES**

# Smart solutions to free your time

With Candy washing machine and washer dryer ranges you can wash up to 9kg of clothing and dry up to 5kg.