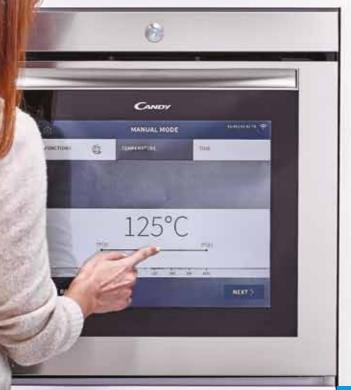

### MANUAL MODE

Available for experts and for those who already know what they want.

### Keep everything under control

Thanks to the intuitive Touch Control function, you are provided with cooking information in real-time. You can easily set the duration, the beginning and end times of cooking.