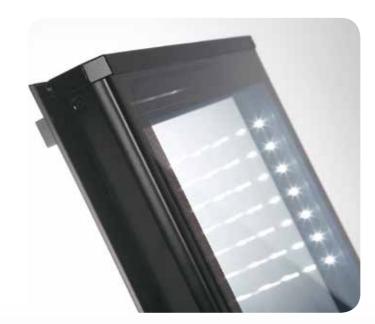

### **LED VISION**

The internal lamp and two rows of lateral LED lights guarantee a 360° optimal visibility.