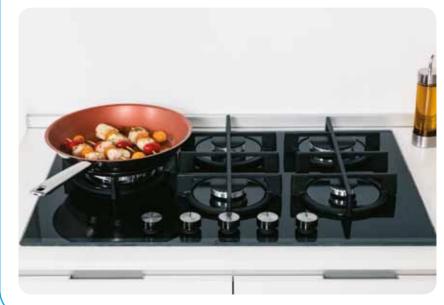

# VITROCERAMIC HOBS

A brand range with completely refreshed design, new flexible zones, new user interfaces in which special zones are highlighted by different colours. Last but not least they are provided with power management, a function that allows you to automatic limit the power of the hob and avoid overloading

### **HIGH FLEXIBILITY**

**Multiply your cooking options**, choose between our many flexible solutions: double zone, triple zone, extensible zone, twin power.

### **EASY TO USE**

Allow the hob power to be managed by selecting each cooking zone power level individually, giving you the possibility to check all your settings.

### INDEPENDENT CONTROL

Control all the cooking zones with a single touch on the central + and – buttons.

### **CENTRAL CONTROL**