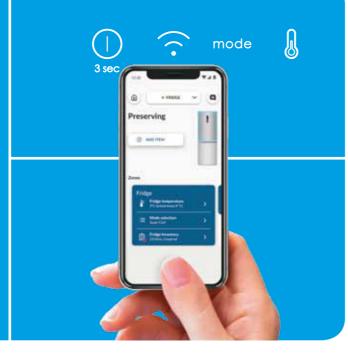

Keep everything under control thanks to the advanced connectivity and the new hon App by just using your phone or digital assistants.

REFRIGERATORS

### SIMPLY KEEP YOUR FRIDGE UNDER CONTROL AND GET TIPS ON PROPER STORAGE

Candy's connectivity system allows you to control your fridge directly from your smartphone: keep managing your fridge via the **new hOn App** for all new products.

Smartly manage your refrigerator storage. You can remotely check your food and drinks inventory, and keep track of all the expiring dates, thanks to the **Inventory Assistant function**.

### **INVENTORY ASSISTANT**

Thanks to the **hOn App** you can manage your fridge directly from your smartphone or by **using smart speakers** when you're at home, for hands-free control. This solution allows you to easily regulate your fridge temperature, handle all the functions and check your fridge.

### **SMART CONTROL\*\***

The **App** constantly **monitors door openings** and suggests you the proper behaviors to **optimize energy consumption**.

### **SMART CHECK-UP**

Thanks to the new **hOn App** connected to your fridge, you can easily store your food and get **visual suggestions** to place it in the right position.

### **SMART FOOD LOCATOR**

Increase cooling power remotely by activating the **super cooling** or **super freezing** option through the **hOn App**. Once the boost is over, the refrigerator automatically sets the previous temperature.