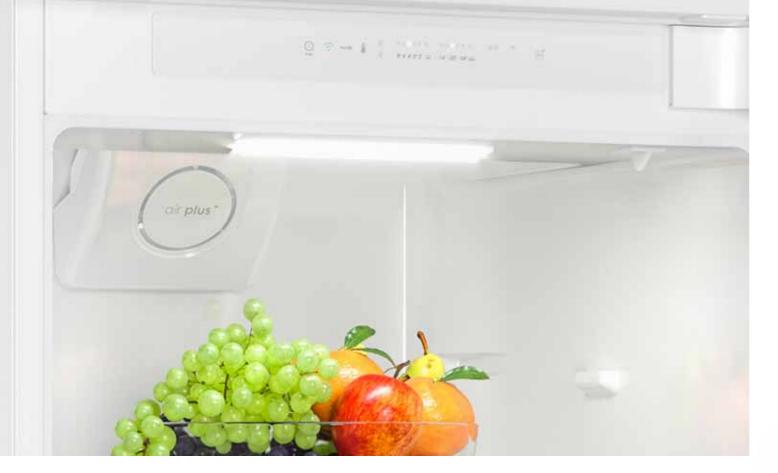

### **TECHNOLOGY**

Store your food anywhere you want. Constant and homogenous temperature, as well as humidity, are guaranteed in every shelf and corner of your fridge thanks to the **Total No Frost Circle + Technology**, providing a circle airflow from each lateral outlet.

### TOTAL NO FROST CIRCLE + TECHNOLOGY\*

\* on certain models only

Simplify your life and forget to manually defrost your freezer. The new **Total No Frost Technology** avoids any frost and ice formation inside the freezer drawers and walls.