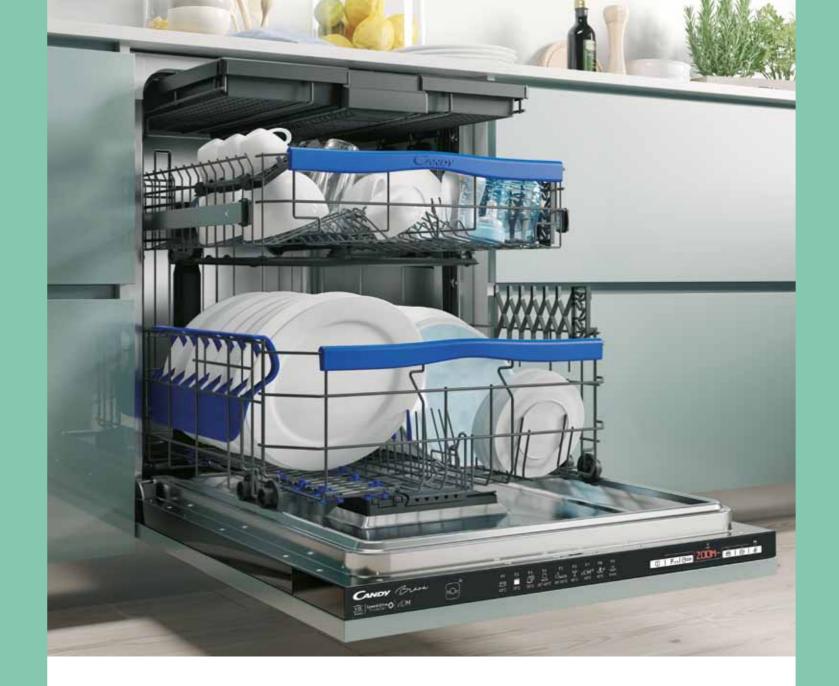

# DISHWASHERS

Everyday life made faster

# A CLEVER COMBINATION OF PERFORMANCE AND SPACE

Today people don't just need efficient home appliances. They demand valuable allies that simplify their everyday life with practical solutions, saving them time, money and strength. This is why Candy created an innovative dishwasher range that eases your washing experience by suggesting directly on your smartphone which is the best program suited to your load with a simple snap of your baskets. This is the innovative Candy Snap&Wash feature of the hOn App! Plus, with Zoom and Talking Candy\* functions, you can wash and dry your dishes in just 39 minutes and interact with your appliance through your smartphone by using your voice.

# CANDY BRAVA INTUITIVE DISHWASHING HAS A NEW MODEL

Candy presents **Brava**, the smartest and easiest to use dishwasher yet designed to simplify your life. You can stay connected at all times and quickly **access extra content and features**. The App allow you to choose the ideal washing cycle in many ways: accessing more than 20 additional programs or through the guided washing process on the **hOn App**, just by taking a picture of your loaded basket. Plus, you can vocally interact with your appliance through your smartphone via the **simply-Fi App**. Find out all the ways that Brava can help you.