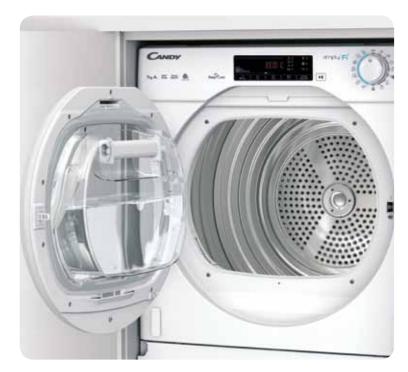

# **Maximum loading comfort**

Optimum loading and unloading comfort thanks to the **higher and wider door hole**, designed to minimize efforts when using the appliance.

# The smart way to empty and reuse water

The Easy Case Tank has an ergonomic shape with a comfortable handle and a practical spout that facilitates water reuse, allowing you to empty 100% of the distilled water, quickly and conveniently. In this way you can re-use the water for other purposes, such as refilling the iron or cleaning the window's glasses.

# **EASYCASE**