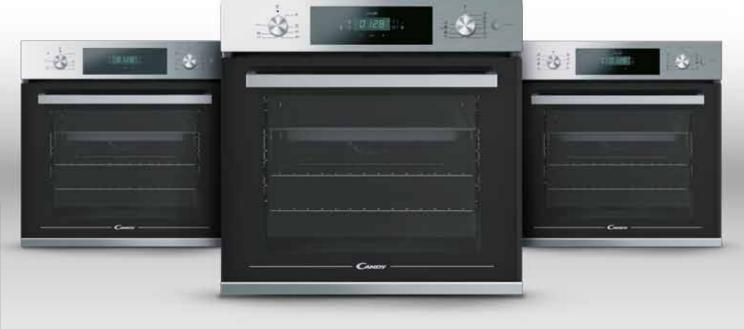

### **CANDY CONNECTED OVENS**

Candy offers you a wide range of connected ovens: from the simpler model with basic user interface with two knobs to the innovative smart steam connected oven, equipped with steam function and unique connectivity features. completely full touch. Simply-Fi allows you to control and pre-heat your oven remotely: connection-enabled procedures are faster and will leave you more time to do anything else, anywhere else.

### CANDY OVEN UNIQUENESS