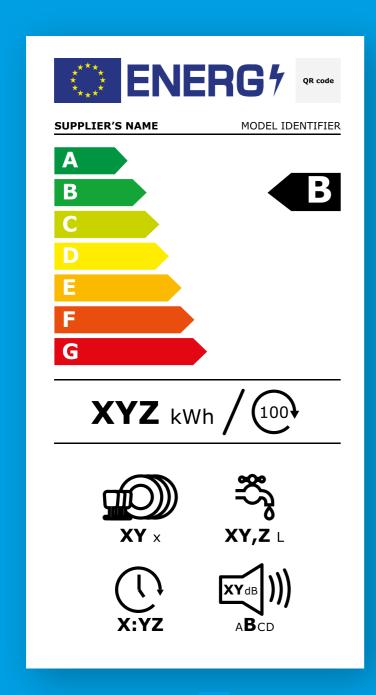

### **NEW EU ENERGY LABELS**

As a result of the increase in the development of energy-efficient products and because of the unclear difference between A++ and A+++ for consumers, the **European Commission** has decided to gradually change the energy labels categories reintroducing the simpler **A to G scale**.

From 1st March 2021, a **new EU Energy Label** will be introduced for washing machines, dishwashers, refrigerators, chest freezer and winecooler.

### **KEY CHANGES**

### **RESCALED ENERGY EFFICIENCY**

The usual "Plus" classes, such as A +++, A ++ and A +, are replaced by a new energy consumption scale **from A to G**.

### **QR CODE**

A QR code will redirect you to the European Product Registry for Energy Labelling (EPREL), where you will find energy labels compliance information on your product. There, you will also be able to download product information sheet for your product and all other appliances with the new Energy Label.

### **NOISE RATING**

You will also find the **noise-rating**. For example, in the case of washing machines or dishwashers, it will be shown the noise emissions during the spin cycle expressed in dB(A).

### **STORAGE VOLUMES**

The new labels of freezers and refrigerators will show **the total volume** of their compartments.

### **DURATION OF ECO PROGRAMME**

In the case of washing machines or dishwashers, will be shown the duration of the Eco Programme.

12