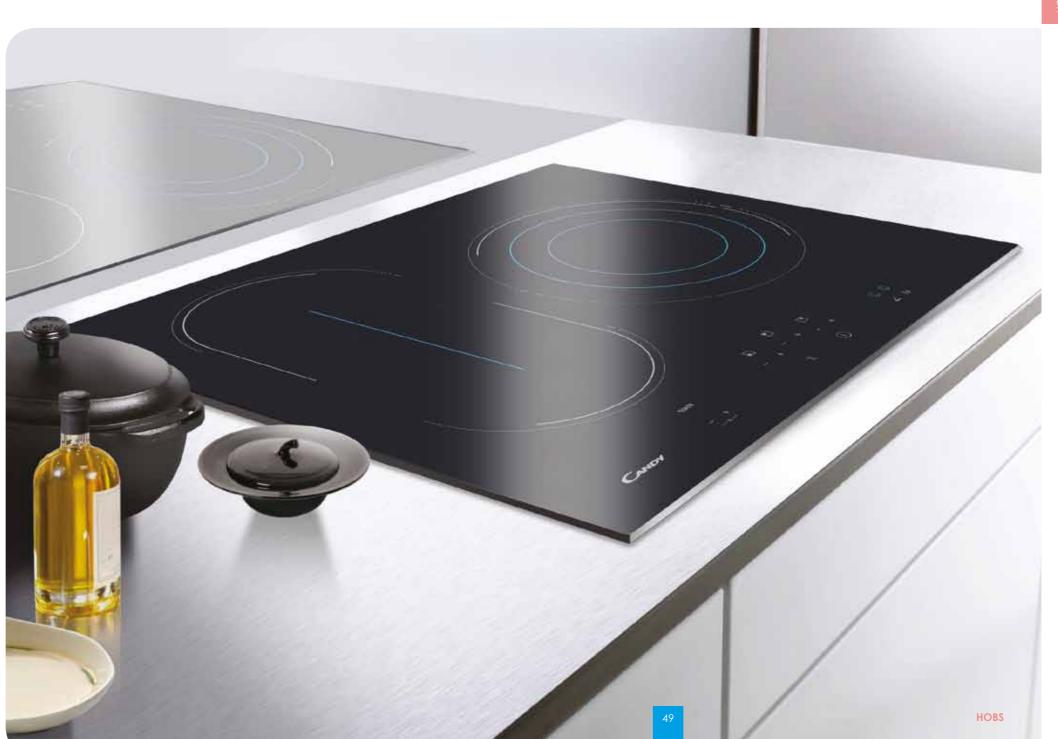

# HOBS

0000

Smartness at the center of your kitchen

# FEEL THE POWER

Candy has designed a wide range of solutions from gas on metal hobs, equipped with both high power burners but also lower power ones for a softer cooking, up to the latest versions of gas on glass hobs, induction or vitroceramic. These latter are provided with power management for an extreme flexibility and new coloured serigraphy, good-looking and intuitive.

# **INDUCTION HOBS**

# VERSATILITY, EFFICIENCY AND ADAPTABLE ENERGY EFFICIENCY

With the new Candy range of induction hobs, you can speed up the cooking time in order to **gain up to 60% of time saving\***.

Thanks to the Power Management, you can set the **power limit** during installation guaranteeing a **high cooking performance**. You can decide a limit of power variable **from 2.5 to 7.2 Kw**, even though you are using all the zones at the same time.

### **POWER MANAGEMENT**