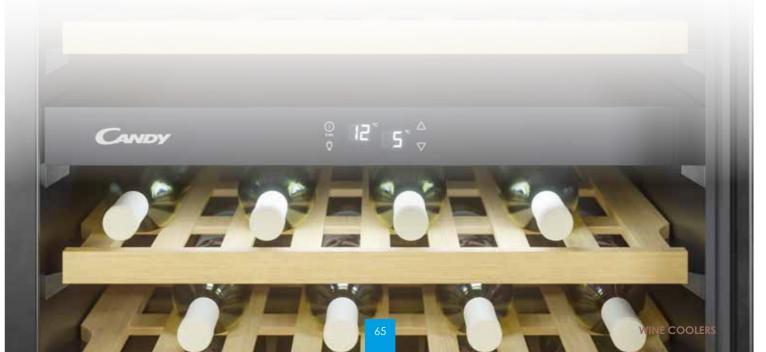

### THE BEST WAY TO PRESERVE

Thanks to its Italian DNA, Candy knows the importance of ensuring the best conditions for wine treatment, maintaining its organoleptic properties. Candy Divino enable you to digitally adjust the correct temperature and store between 7 and 38 bottles fitting every space. Wine coolers will enable you to check and preserve in the best way your wine, with the right humidity and the right temperature.

### Preserve the quality of your wine

To provide a constant temperature, is the main secret to store the wine in the perfect conditions. The digital display allows the end user to show and set always the required temperature.