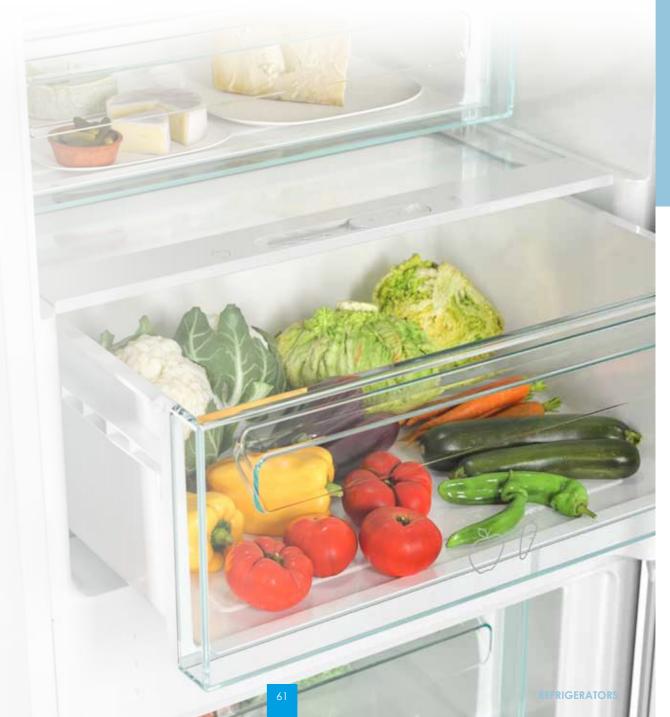

### A NEW COOL EXPERIENCE IN YOUR KITCHEN

Nowadays the time spent at home is continuously growing, as well as the food supply. This is why Candy created a smart range of refrigerator with innovative space management solutions, that lets you manage at best large quantities of food, avoiding waste. A no-frost refrigerator that allows you to design your own layout combination and store your food however you want, thanks to the extra flexibility of shelves and drawers, and to the uniform distribution of air at all levels.

### HIGH INTERNAL CUSTOMIZATION

Enjoy up to 100 different layout combinations to have the best visibility of your food at a glance. All the fridge accessories are fully flexible thanks to the **easily removable shelves and balconies**.

### HIGH INTERNAL CUSTOMIZATION

Easy to clean and adaptable, the **safety glass Flexi Shelves** can be positioned at different heights, according to your storage needs.

### **FLEXI SHELVES**

Stock up on all your fruits and vegetables! Thanks to the **larger cool box with freshness control**\*, this refrigerator gives you large internal storage space.