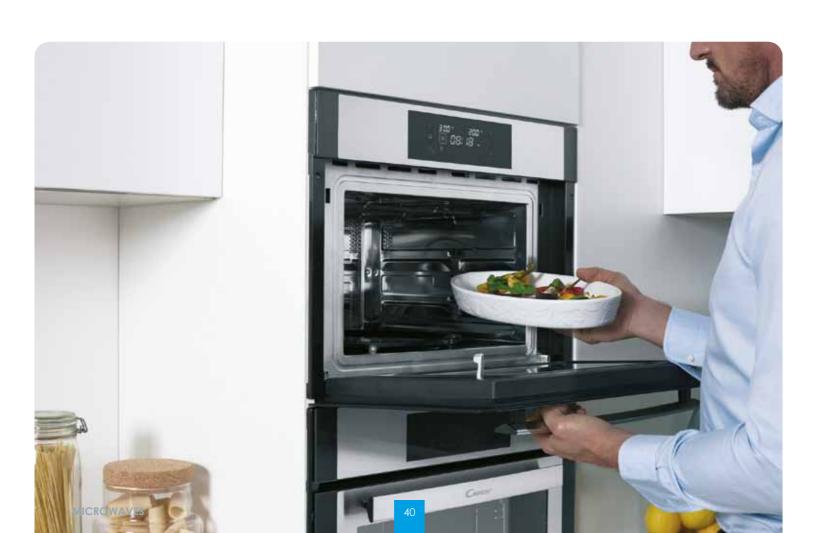

# LATE FOR TRAFFIC? START YOUR OVEN

Running late for dinner? You can now pre-heat your Candy connected oven remotely through the simply-Fi App.

Umbria-style pizza

### A TOUCH OF STEAM TO BAKE AT BEST

With the simple touch of one intuitive button, you can set the steam function and bake the best homemade bread. Plus, more than 50 dedicated steam recipes are always available via simply-Fi App.

Press the STEAM button, which turns the water in the cavity into steam.