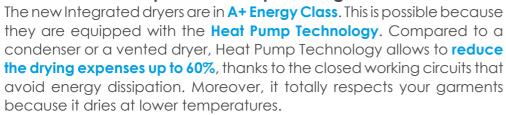

# **HEAT PUMP SYSTEM**

# 70% savings in time and money

Heat Pump

System

Candy integrated dryers allow to dry between 1 kg and the maximum load without any waste and with total protection. The special weight and drying sensors are able to estimate the weight, the load and automatically stop the cycle at the desired drying level so you can save energy, time and money.