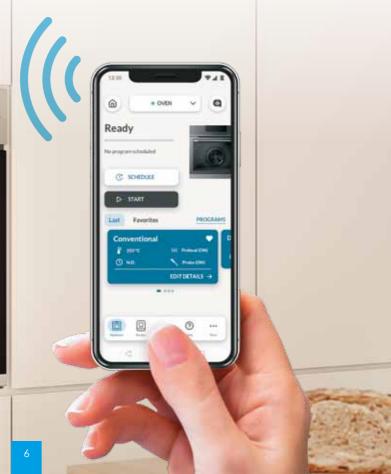

# DO YOU WANT TO ACTIVATE YOUR OVEN REMOTELY?

With the Candy Apps, you can check and manage your oven remotely, wherever you are. Start or stop pre-heating and cooking or simply check the status of your oven to be always updated about the time left to cook.

### **REMOTE CONTROL**