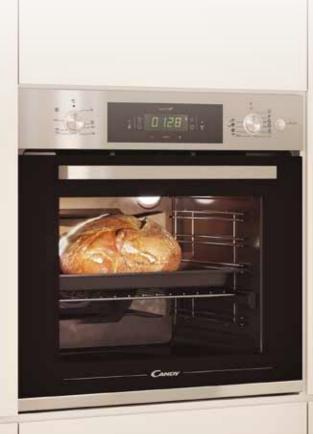

# COOKING PLEASURE MADE EASY

Candy's range of ovens offers smartness mixed with tipically italian design and attention to aesthetical details. The busy modern life guides people towards ovens that are easy and quick to use: Candy has equipped its models with a wide range of cooking functions that work to simplify the user experience, for example the new Smart Steam Connected oven that combines the steam function with innovative connectivity features. Enjoy the cooking solutions, fitting with any kind of style, thanks to the stand-alone design statement.

### **CANDY CONNECTED OVENS**

Candy offers you a wide range of connected ovens: from the simpler model with basic user interface with two knobs to the innovative smart steam connected oven, equipped with steam function and unique connectivity features. completely full touch. Simply-Fi allows you to control and pre-heat your oven remotely: connection-enabled procedures are faster and will leave you more time to do anything else, anywhere else.