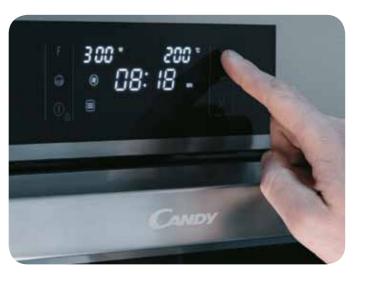

### Keep everything under control

Thanks to the intuitive Touch Control function, you are provided with cooking information in real-time. You can easily set the duration, the beginning and end times of cooking.

#### START DELAY

When it comes to wash cycles, one size doesn't fit all. Whatever your cleaning need might be, your Candy machine can take care of it. Simply select the most appropriate among the three levels to make sure that your clothes come out clean without wasting water or electricity.