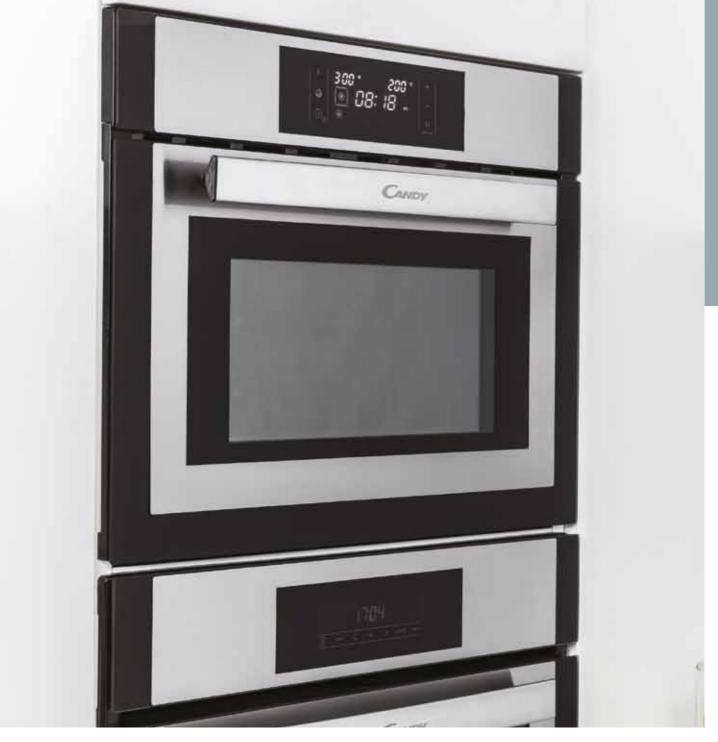

### **CANDY CONNECTED OVENS**

Candy offers you a wide range of connected ovens: from the simpler model with basic user interface with two knobs to the innovative smart steam connected oven, equipped with steam function and unique connectivity features. completely full touch. Simply-Fi allows you to control and pre-heat your oven remotely: connection-enabled procedures are faster and will leave you more time to do anything else, anywhere else.

You can also choose from a wide list of recipes: different courses, tastes, timings and levels of complexity. You will have a virtual assistant at your disposal to prepare delicious dishes for your family and guests, without having to steal time from other household chores.

Finally, access to **new and helpful features**, for example, the oven will let you know when you should clean it or it will signal you if something is going wrong and give you the possibility to