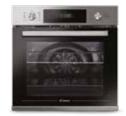

### **CANDY CONNECTED OVENS**

Candy offers you a wide range of connected ovens: from the simpler model with basic user interface with two knobs to the innovative smart steam connected oven, equipped with steam function and unique connectivity features. completely full touch. Simply-Fi allows you to control and pre-heat your oven remotely: connection-enabled procedures are faster and will leave you more time to do anything else, anywhere else.