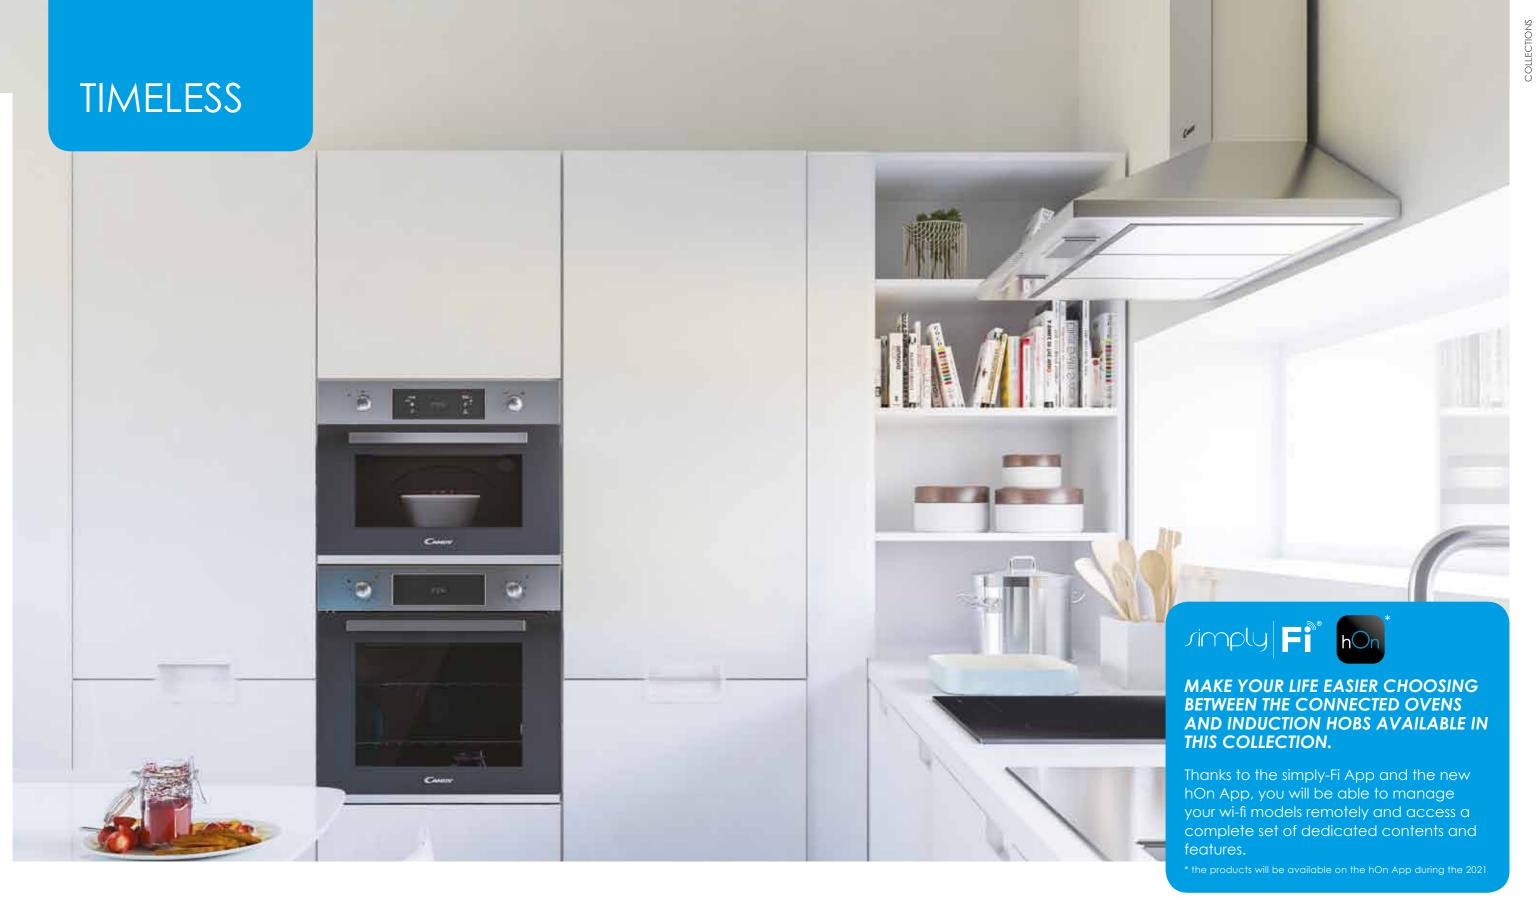

COLLECTIONS

Candy presents **NEW TIMELESS**, the range designed to perfectly fit in your kitchen. Modern and versatile design with superior materials and ergonomic shapes. Your appliances are more practical, sturdier and more durable. Everything thought to make your life easier and add a **distinctive touch of quality**.

Candy is always committed to make the kitchen a friendly place where creativity, technology and design come together to create positive emotions. The TIMELESS collection provides the different options available to complete any kitchen style. The extensive range is available in different colors