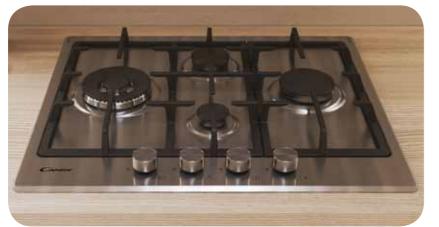

# **GAS HOBS**

**PLUS** 

Our best solutions at your disposal

Candy's Gas Hobs present a renewed style perfectly aligned with ovens. Ergonomic knobs and modern grids with a new finishing give a fresh look to the

**FEATURES** 

range while minimal and powerful burners guarantee ease of use and perfect results.

COMPLETELY **DESIGNED GAS ON METAL RANGE** 

Cast iron is the proper material to have in a professional kitchen due to its unique characteristics. It guarantees better heat transmission, it's resistant to high temperature and is long lasting. Available also with shining wire.

**CAST IRON** 

The new double crown burner, with its power level up to 4 kw, it's perfect for a rapid and intense cookina

**DOUBLE CROWN BURNER** 

For people who love modern designs, the gas on glass hob provides a touch of elegance combined with great durability and a high level of performance. Tempered glass offers a unique resistance to scratches and abrasions making this

product incredibly durable over time, while minimalist pan supports mean easiness of cleaning.

**GAS ON GLASS** COLLECTION

The twin cast iron pan supports allow better heath distribution and cookaware stability. Easy to remove, they can be safely washed in the dishwasher.

### **TWIN CAST IRON PAN SUPPORTS**

Light up the flame in complete safety with a simple gesture. Just press and turn the knob to start cooking your favourite dishes.

### **AUTO IGNITION**

The hobs will automatiucally turn off the gas supply if the flame goes accidentally out.

### **FLAME SECUTIRY SYSTEM**

HOBS **HOBS** 