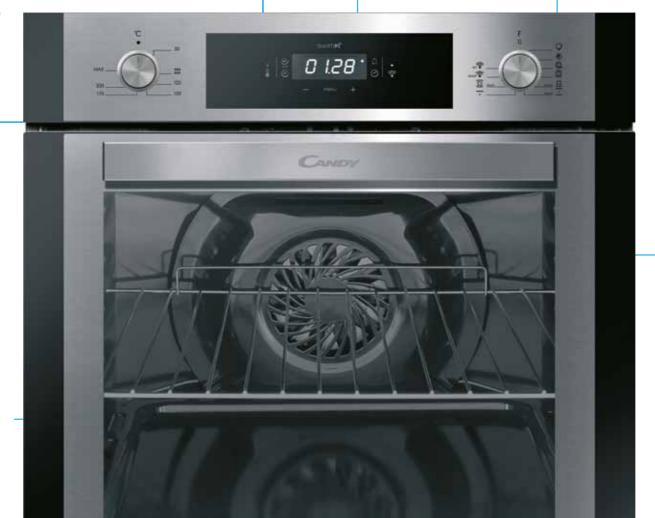

# OVENS

Smart cooking for tasty results

# COOKING PLEASURE MADE EASY

Candy's range of ovens offers smartness mixed with tipically italian design and attention to aesthetical details. The busy modern life guides people towards ovens that are easy and quick to use: Candy has equipped its models with a wide range of cooking functions that work to simplify the user experience, for example the new Smart Steam Connected oven that combines the steam function with innovative connectivity features. Enjoy the cooking solutions, fitting with any kind of style, thanks to the stand-alone design statement.