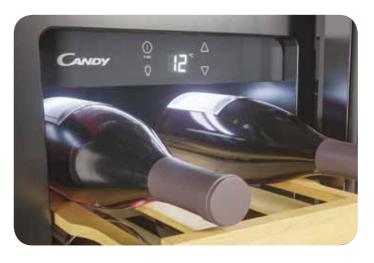

### THE BEST WAY TO PRESERVE

Thanks to its Italian DNA, Candy knows the importance of ensuring the best conditions for wine treatment, maintaining its organoleptic properties. Candy Divino enable you to digitally adjust the correct temperature and store between 7 and 38 bottles fitting every space. Wine coolers will enable you to check and preserve in the best way your wine, with the right humidity and the right temperature.

### Preserve the quality of your wine

To provide a constant temperature, is the main secret to store the wine in the perfect conditions. The digital display allows the end user to show and set always the required temperature.

### **DIGITAL TEMPERATURE SETTING**

An ideal humidity level is fundamental to preserve wine at the best a too dry environment let the cork shrink while a too humid create mould. Candy wine coolers provide a humidity range between 50%-80%, the right range to store your wine.