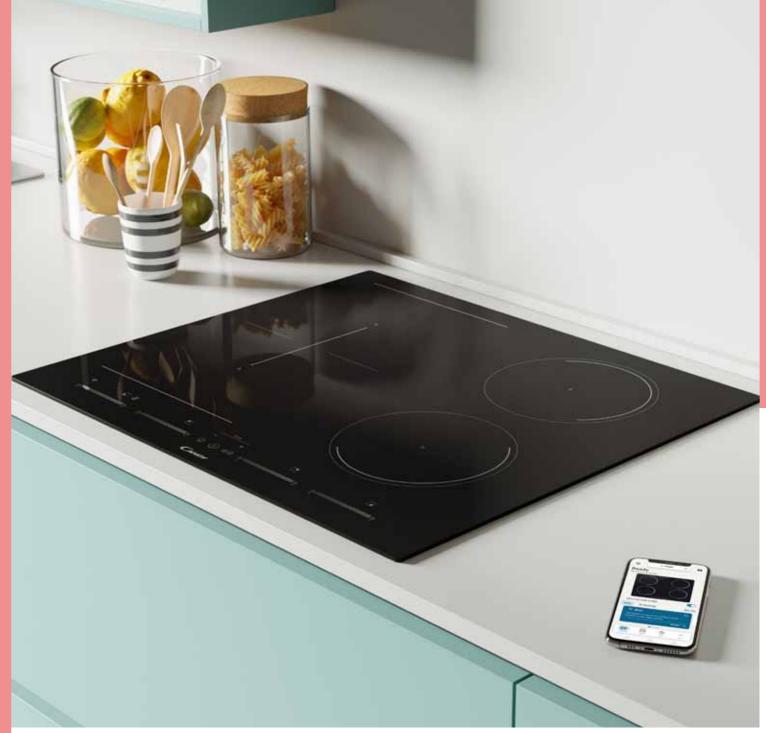

# VERSATILITY, EFFICIENCY AND ADAPTABLE ENERGY EFFICIENCY

With the new Candy range of induction hobs, you can speed up the cooking time in order to **gain up to 60% of time saving\***.

Thanks to the Power Management, you can set the **power limit** during installation guaranteeing a **high cooking performance**. You can decide a limit of power variable **from 2.5 to 7.2 Kw**, even though you are using all the zones at the same time.

### **POWER MANAGEMENT**