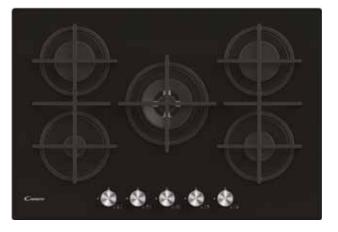

# **GAS HOBS**

**PLUS** 

Our best solutions at your disposal

Candy's Gas Hobs present a renewed style perfectly aligned with ovens. Ergonomic knobs and modern grids with a new finishing give a fresh look to the

**FEATURES** 

range while minimal and powerful burners guarantee ease of use and perfect results.

COMPLETELY **DESIGNED GAS ON METAL RANGE** 

Cast iron is the proper material to have in a professional kitchen due to its unique characteristics. It guarantees better heat transmission, it's resistant to high temperature and is long lasting. Available also with shining wire.

### **FLAME SECUTIRY SYSTEM**

HOBS **HOBS** 