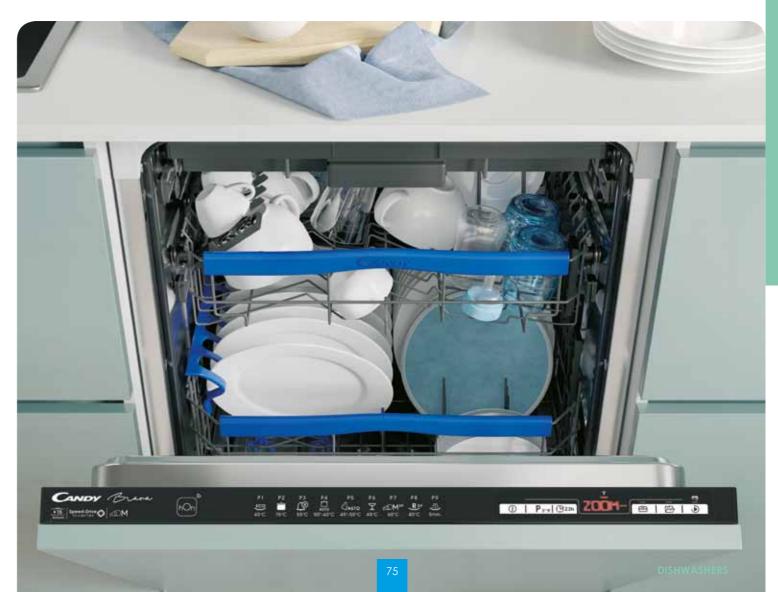

# CANDY BRAVA INTUITIVE DISHWASHING HAS A NEW MODEL

Candy presents **Brava**, the smartest and easiest to use dishwasher yet designed to simplify your life. You can stay connected at all times and quickly **access extra content and features**. The App allow you to choose the ideal washing cycle in many ways: accessing more than 20 additional programs or through the guided washing process on the **hOn App**, just by taking a picture of your loaded basket. Plus, you can vocally interact with your appliance through your smartphone via the **simply-Fi App**. Find out all the ways that Brava can help you.

### **UNLIMITED POSSIBILITIES**

Start and stop the washing cycle, check its status and get the end notification, even remotely.

### **REMOTE CONTROL\***

Access many additional programs and combine them with all the available options to meet any possible washing need;

### ADDITIONAL PROGRAMS

Monitor energy usage and access useful tips that will help you minimize your consumption;

### **ENERGY REDUCTION MANAGER\***

Receive alerts about when to clean the filter or run the dishwasher cleaning cycle, based on your water hardness.

### **AUTO-MAINTENANCE\***

\* Only available on Wi-Fi models.

Talking Candy is available only on simply-Fi app, in these following languages: IT/EN/ES/FR/DE/RU.

Snap&Wash is available only on hOn app