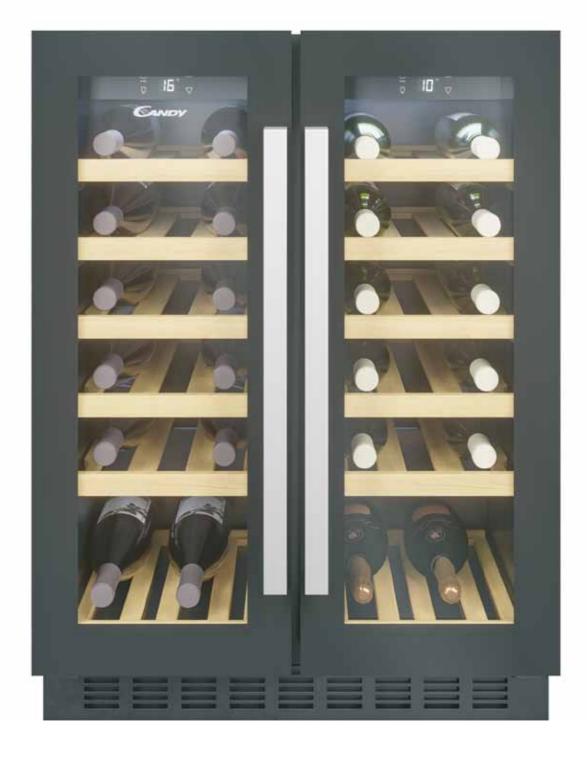

### THE BEST WAY TO PRESERVE

Thanks to its Italian DNA, Candy knows the importance of ensuring the best conditions for wine treatment, maintaining its organoleptic properties. Candy Divino enable you to digitally adjust the correct temperature and store between 7 and 38 bottles fitting every space. Wine coolers will enable you to check and preserve in the best way your wine, with the right humidity and the right temperature.

WINE COOLERS 62 WINE COOLERS