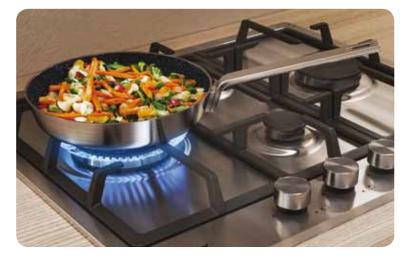

### **DIRECT COOK**

Thanks to the Direct Cook function you can keep warm, melt, simmer, boil or fry your dishes just selecting the dedicated setting directly from the simply-Fi App or the hOn App: the hob will regulate itself with perfect cooking parameters with no need to worry about it.

### HIGH FLEXIBILITY

Multiply your cooking options, choose between our flexible solutions.

The widest and most powerful, perfect for large or small pots, and able to ensure cooking performance up to 4 Kw\*\*.

### **FLEXI ZONE**

Choose to cook with **one big zone** or **2 small zones** according to your needs. Reach **up to 3,5 Kw** for top cooking **performance**\*\*.

### **TWIN POWER**