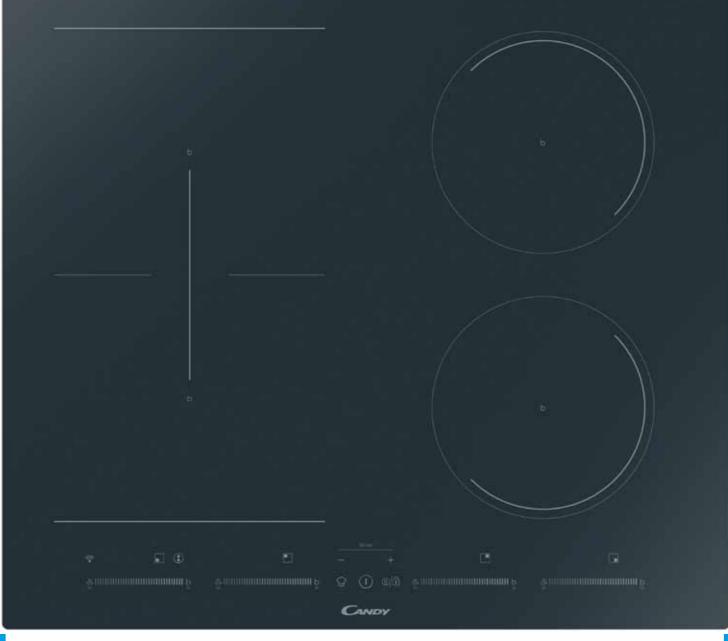

# **INDUCTION HOBS**

# VERSATILITY, EFFICIENCY AND ADAPTABLE ENERGY EFFICIENCY

With the new Candy range of induction hobs, you can speed up the cooking time in order to **gain up to 60% of time saving\***.

Thanks to the Power Management, you can set the **power limit** during installation guaranteeing a **high cooking performance**. You can decide a limit of power variable **from 2.5 to 7.2 Kw**, even though you are using all the zones at the same time.

### **POWER MANAGEMENT**

# VITROCERAMIC HOBS

A brand range with completely refreshed design, new flexible zones, new user interfaces in which special zones are highlighted by different colours. Last but not least they are provided with power management, a function that allows you to automatic limit the power of the hob and avoid overloading

### **HIGH FLEXIBILITY**

**Multiply your cooking options**, choose between our many flexible solutions: double zone, triple zone, extensible zone, twin power.