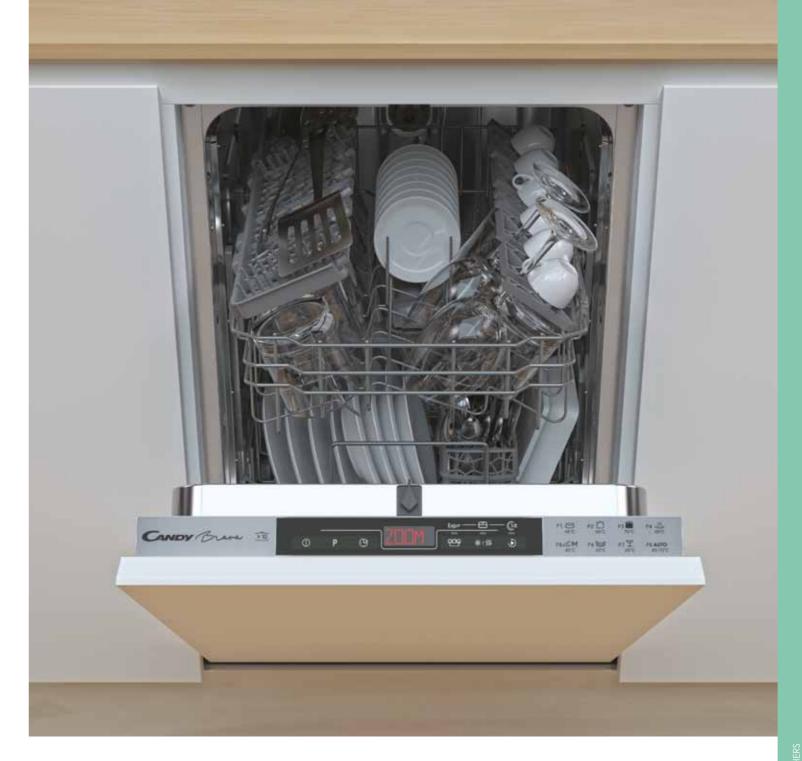

# DISHWASHERS

Everyday life made faster

# A CLEVER COMBINATION OF PERFORMANCE AND SPACE

Today people don't just need efficient home appliances. They demand valuable allies that simplify their everyday life with practical solutions, saving them time, money and strength. This is why Candy created an innovative dishwasher range that eases your washing experience by suggesting directly on your smartphone which is the best program suited to your load with a simple snap of your baskets. This is the innovative Candy Snap&Wash feature of the hOn App! Plus, with Zoom and Talking Candy\* functions, you can wash and dry your dishes in just 39 minutes and interact with your appliance through your smartphone by using your voice.