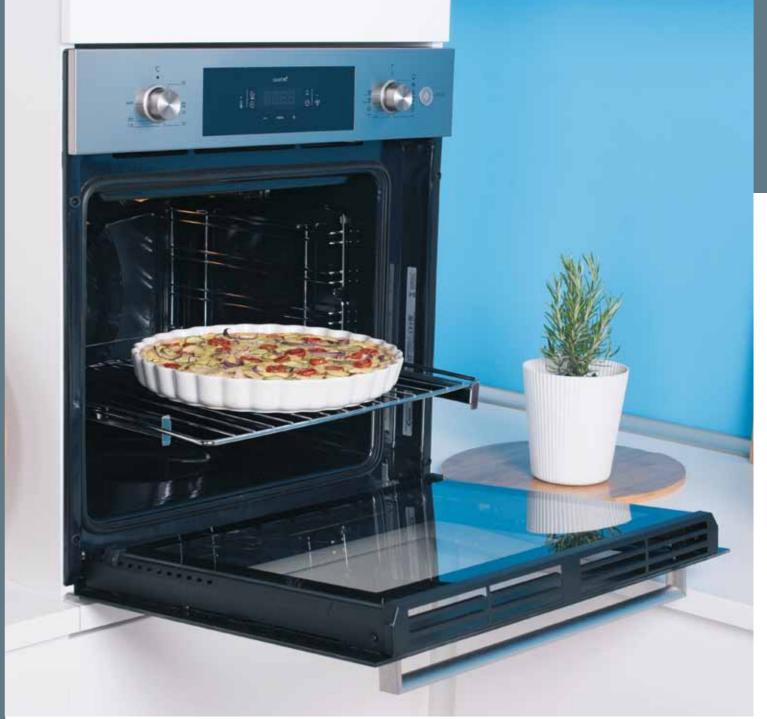

# OVENS

Smart cooking for tasty results

# COOKING PLEASURE MADE EASY

Candy's range of ovens offers smartness mixed with tipically italian design and attention to aesthetical details. The busy modern life guides people towards ovens that are easy and quick to use: Candy has equipped its models with a wide range of cooking functions that work to simplify the user experience, for example the new Smart Steam Connected oven that combines the steam function with innovative connectivity features. Enjoy the cooking solutions, fitting with any kind of style, thanks to the stand-alone design statement.