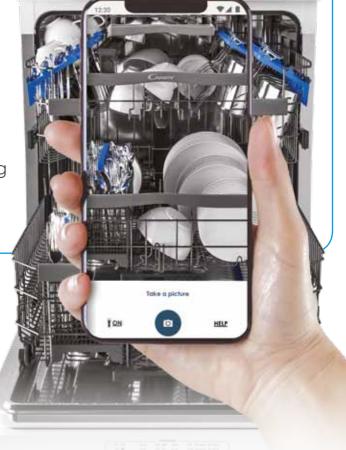

# CANDY BRAVA INTUITIVE DISHWASHING HAS A NEW MODEL

Candy presents **Brava**, the smartest and easiest to use dishwasher yet designed to simplify your life. You can stay connected at all times and quickly **access extra content and features**. The App allow you to choose the ideal washing cycle in many ways: accessing more than 20 additional programs or through the guided washing process on the **hOn App**, just by taking a picture of your loaded basket. Plus, you can vocally interact with your appliance through your smartphone via the **simply-Fi App**. Find out all the ways that Brava can help you.

### Your smart dishwasher experience in few steps:

- 1. Take a picture of the upper basket.
- 2. Take a picture of the lower basket.
- 3. Get the load percentage of each basket.
- Get tips about optimizing your load.
- 5. If necessary, move your dishes.
- Set the proper cycle according to the App suggestions.