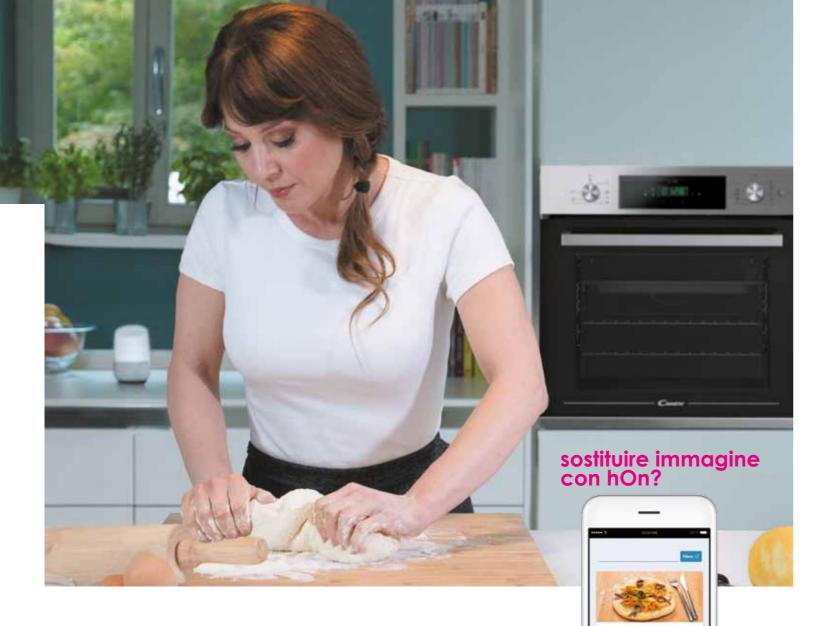

### sostituire immagine con hOn

### LAST MINUTE DINNER? **ASK YOUR OVEN**

Your friends are coming over for a last-minute dinner and you don't know what to cook? You can choose among more then 200 automatic recipes created by expert Italian chefs. Select your recipe and then follow the instructions on the simply-Fi App to prepare your dinner the easiest way.

There are 3 different ways to choose them:

- Ask your phone vocally
- Digit the recipe you want to find in the search field
- Tap the different tags and create your own combination

At the end, you will have the chosen recipe, the right portions you required (2-4-8 people), its correct timing, function and temperature togheter with a picture of the final result.

### **KNEADING THE DOUGH? TALK TO YOUR OVEN**

You are busy preparing pizza but you're not sure about the recipe? You can talk to your oven by simply using your voice. Activate the microphone and ask the Apps: you will get all the right info about the necessary cooking steps.

# LATE FOR TRAFFIC? START YOUR OVEN

Running late for dinner? You can now pre-heat your Candy connected oven remotely through the simply-Fi App.

Umbria-style pizza