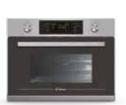

### **CANDY CONNECTED OVENS**

Candy offers you a wide range of connected ovens: from the simpler model with basic user interface with two knobs to the innovative smart steam connected oven, equipped with steam function and unique connectivity features. completely full touch. Simply-Fi allows you to control and pre-heat your oven remotely: connection-enabled procedures are faster and will leave you more time to do anything else, anywhere else.