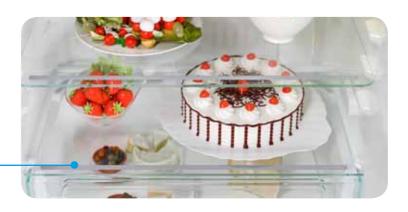

### **SMART FOOD LOCATOR**

Increase cooling power remotely by activating the **super cooling** or **super freezing** option through the **hOn App**. Once the boost is over, the refrigerator automatically sets the previous temperature.

### SUPER FREEZING/SUPER COOLING

Choose the drink that you want to chill and **receive a notification** when it's ready to drink!

### **SMART DRINK ASSISTANT**

193 cm height

REFRIGERATORS 56 REFRIGERATORS

<sup>\*\*</sup> on certain models only