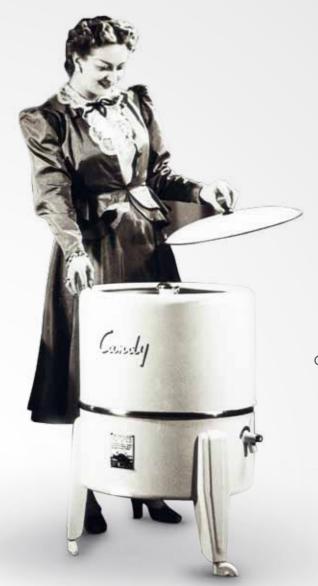

# It was 1945 when the first all-Italian washing machine was produced: a Candy.

Since then, we've become an intrinsic part of family life by simplifying the way we carry out day-to-day domestic chores.

# CANDY: 70 YEARS OF RECORDS

1945

The 1st Italian washing machine called "Modello 50".

1978

- Candy is the first italian company to produce **No-Frost** refrigerators.
- The **ZOOM** system in washing machine make it possible to shorten wash times considerably.