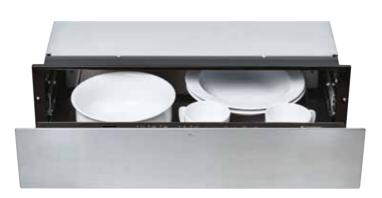

### **COMPACT MICROWAVE OVENS**

The ideal appliance to keep warm dishes, before serving your meals. The new drawer is ideal for special cooking procedures as low temperature cooking, leavining dough, defrosting, melting, drying food, yogurt making and much more. It's equipped with an improved loading capacity (22lt) and the function setting is faster thanks to the Full Touch Display.