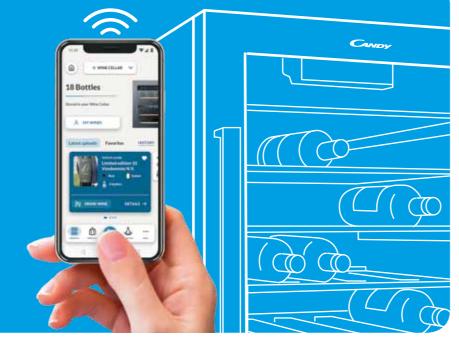

### SIMPLY MANAGE YOUR WINE COOLER VIA THE hOn APP

Discover more about your wines and manage your inventory thanks to the **hOn App**.

### DO YOU KNOW THE ID CARD OF YOUR WINE?

Scan your wine label to get the wine **ID card** with all the relevant information and have a look at the suggested food pairings!

**WINE ID CARD** 

### **DID YOU EVER SCAN A WINE LABEL?**

Discover a universe of content and give a new perspective to your cellar. Download the new **hOn App** and find out the label scan feature Powered by **Vivino\***.

### WHAT'S IN MY WINE CELLAR?

Keep your wine inventory up to date to check what's in your cellar and find out what is missing anytime you want.

**MY WINES** 

<sup>\*</sup> Vivino is an online wine marketplace and wine App, available for download on Android and Apple devices.