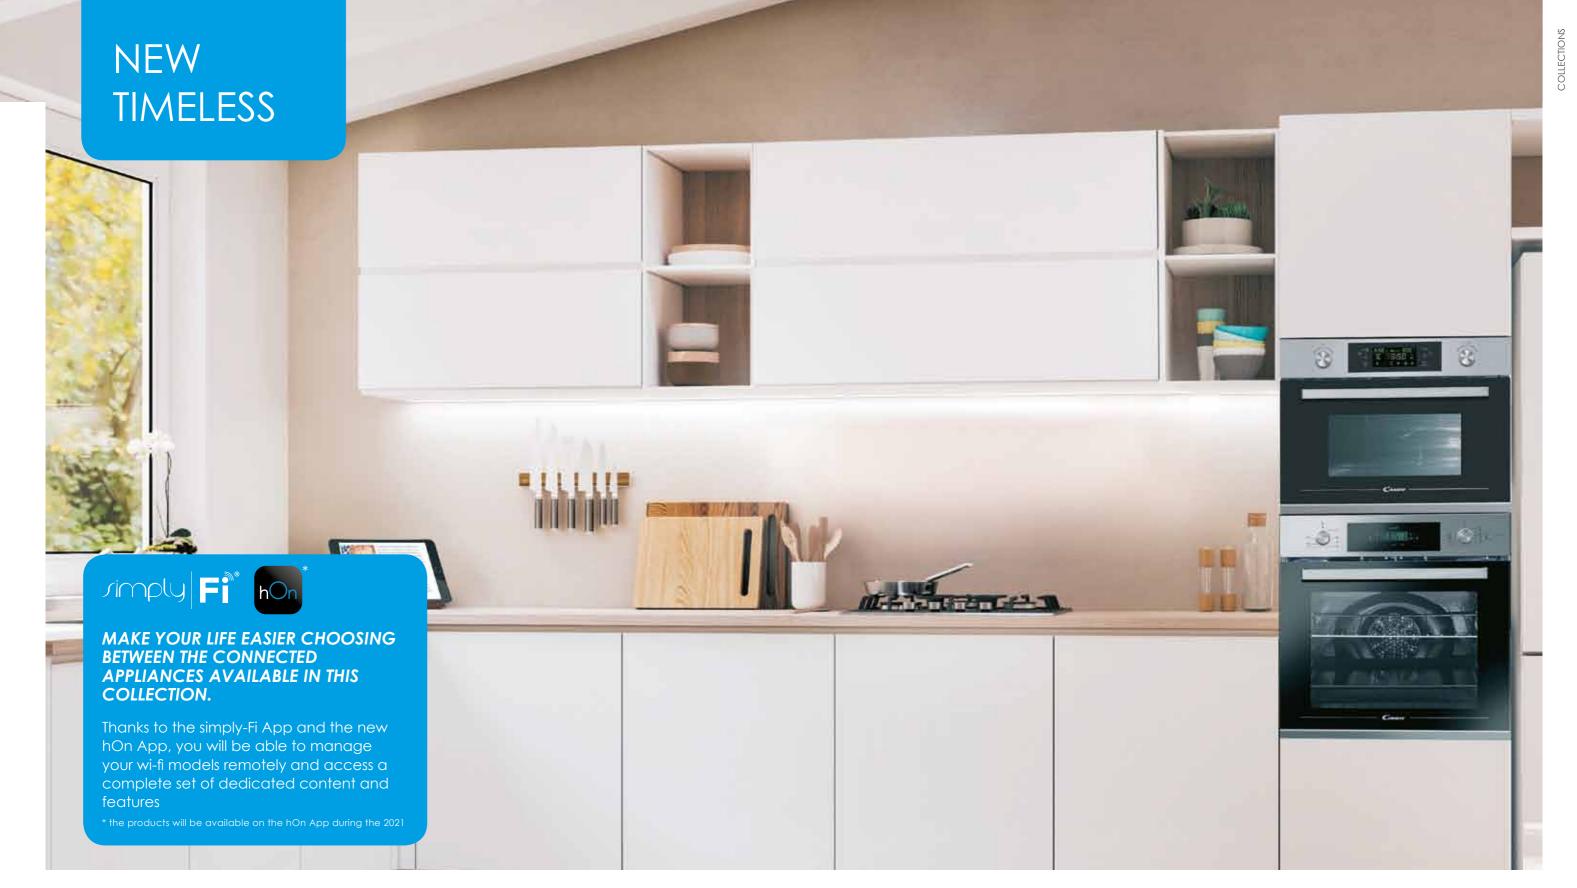

COLLECTIONS

Candy presents **NEW TIMELESS**, the range designed to perfectly fit in your kitchen. Modern and versatile design with superior materials and ergonomic shapes. Your appliances are more practical, sturdier and more durable. Everything thought to make your life easier and add a **distinctive touch of quality**.

Candy is always committed to make the kitchen a friendly place where creativity, technology and design come together to create positive emotions. The TIMELESS collection provides the different options available to complete any kitchen style. The extensive range is available in different colors