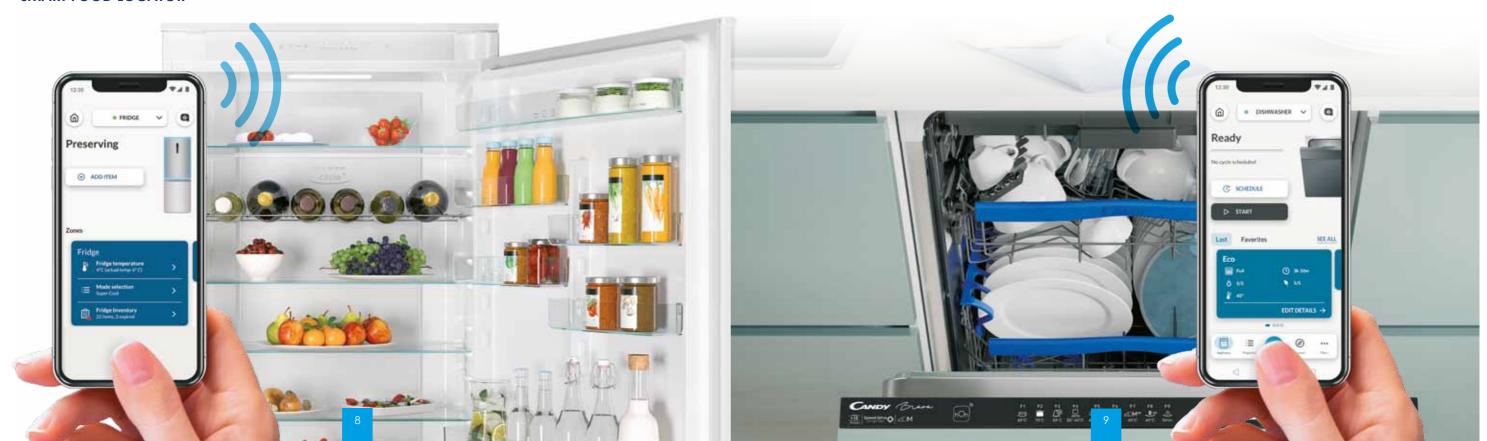

### SIMPLY KEEP YOUR FRIDGE UNDER CONTROL AND GET TIPS ON PROPER STORAGE

Candy's connectivity system allows you to control your fridge directly from your smartphone: keep managing your fridge via the **new hOn App** for all new products.

Smartly manage your refrigerator storage. You can remotely check your food and drinks inventory, and keep track of all the expiring dates, thanks to the **Inventory Assistant function**.

### **INVENTORY ASSISTANT**

Thanks to the **hOn App** you can manage your fridge directly from your smartphone or by **using smart speakers** when you're at home, for hands-free control. This solution allows you to easily regulate your fridge temperature, handle all the functions and check your fridge.

# DO YOU WANT TO MANAGE AND CHECK YOUR DISHWASHER REMOTELY?

Thanks to the Candy Apps, you can manage your dishwasher, even remotely. Activate or stop the washing cycle even if you are not at home. Check the status and be always updated on the time remaining to the end of the cycle.

### **REMOTE CONTROL**