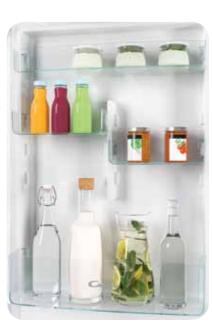

### A NEW COOL EXPERIENCE IN YOUR KITCHEN

Nowadays the time spent at home is continuously growing, as well as the food supply. This is why Candy created a smart range of refrigerator with innovative space management solutions, that lets you manage at best large quantities of food, avoiding waste. A no-frost refrigerator that allows you to design your own layout combination and store your food however you want, thanks to the extra flexibility of shelves and drawers, and to the uniform distribution of air at all levels.

### HIGH INTERNAL CUSTOMIZATION

Enjoy up to 100 different layout combinations to have the best visibility of your food at a glance. All the fridge accessories are fully flexible thanks to the **easily removable shelves and balconies**.

### HIGH INTERNAL CUSTOMIZATION

Easy to clean and adaptable, the **safety glass Flexi Shelves** can be positioned at different heights, according to your storage needs.

### **FLEXI SHELVES**

Stock up on all your fruits and vegetables! Thanks to the **larger cool box with freshness control**\*, this refrigerator gives you large internal storage space.