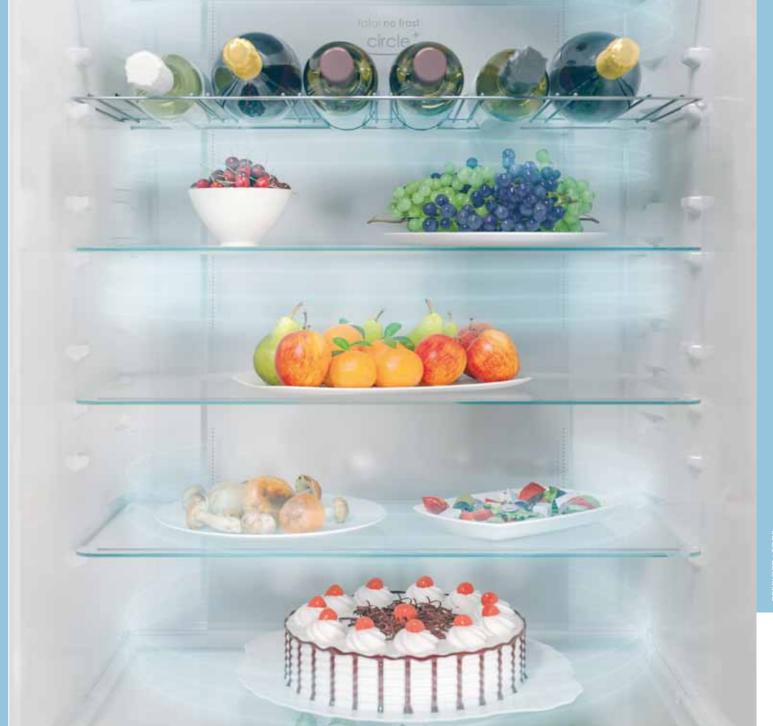

### A NEW COOL EXPERIENCE IN YOUR KITCHEN

Nowadays the time spent at home is continuously growing, as well as the food supply. This is why Candy created a smart range of refrigerator with innovative space management solutions, that lets you manage at best large quantities of food, avoiding waste. A no-frost refrigerator that allows you to design your own layout combination and store your food however you want, thanks to the extra flexibility of shelves and drawers, and to the uniform distribution of air at all levels.

### HIGH INTERNAL CUSTOMIZATION

Enjoy up to 100 different layout combinations to have the best visibility of your food at a glance. All the fridge accessories are fully flexible thanks to the **easily removable shelves and balconies**.

### HIGH INTERNAL CUSTOMIZATION

Easy to clean and adaptable, the **safety glass Flexi Shelves** can be positioned at different heights, according to your storage needs.