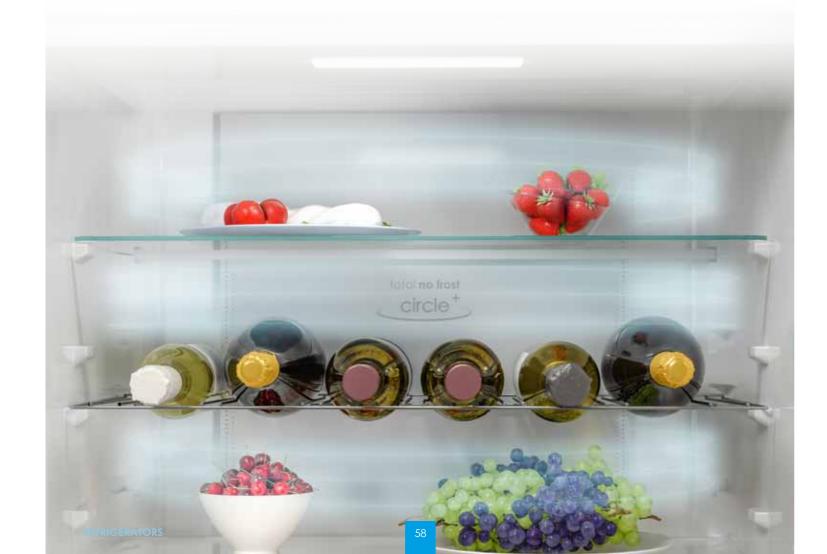

### **TECHNOLOGY**

Store your food anywhere you want. Constant and homogenous temperature, as well as humidity, are guaranteed in every shelf and corner of your fridge thanks to the **Total No Frost Circle + Technology**, providing a circle airflow from each lateral outlet.

### TOTAL NO FROST CIRCLE + TECHNOLOGY\*

\* on certain models only

Simplify your life and forget to manually defrost your freezer. The new **Total No Frost Technology** avoids any frost and ice formation inside the freezer drawers and walls.

### HIGH INTERNAL CUSTOMIZATION

Enjoy up to 100 different layout combinations to have the best visibility of your food at a glance. All the fridge accessories are fully flexible thanks to the **easily removable shelves and balconies**.

### HIGH INTERNAL CUSTOMIZATION

Easy to clean and adaptable, the **safety glass Flexi Shelves** can be positioned at different heights, according to your storage needs.

### **FLEXI SHELVES**

Stock up on all your fruits and vegetables! Thanks to the **larger cool box with freshness control**\*, this refrigerator gives you large internal storage space.