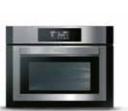

### **CANDY CONNECTED OVENS**

Candy offers you a wide range of connected ovens: from the simpler model with basic user interface with two knobs to the innovative smart steam connected oven, equipped with steam function and unique connectivity features. completely full touch. Simply-Fi allows you to control and pre-heat your oven remotely: connection-enabled procedures are faster and will leave you more time to do anything else, anywhere else.